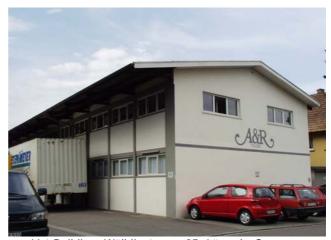

## BLACK FOREST ACADEMY SCHOOL BUILDINGS

Elsässerstrasse 22, Basel, 1956-67

Feldbergstrasse 14 Lörrach, Germany 1967-68, elementary

Janz Team Office, Hammerstrasse 10, Lörrach, 1968-69, elementary

Junghans Haus, Baumgartnerstrasse 30, Lörrach 1969-73 elementary