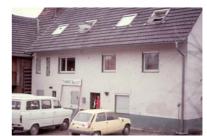

## BLACK FOREST ACADEMY SCHOOL BUILDINGS

Elsässerstrasse 22, Basel, 1956-67

Feldbergstrasse 14 Lörrach, Germany 1967-68, elementary

Janz Team Office, Hammerstrasse 10, Lörrach, 1968-69, elementary

Junghans Haus, Baumgartnerstrasse 30, Lörrach 1969-73 elementary