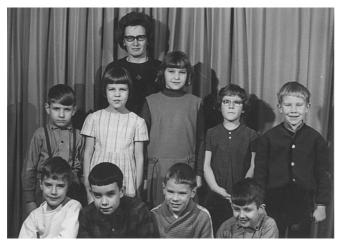

Tina Isaac's Classroom 1964

Margaret Neufeld 1965-67

Musicians of the 60s Era

First Basketball Team 1967

1965

Students 1966

First Graduation 1966

Choir at first grad 1966, Margaret Neufeld

Anne Dyck, Wilma Quapp, Tina Isaak -- teachers

Grades 5 & 6, 1972-73 A Game

Top: L. Swanson, B. Braaten, P. Peters Bottom: P. Braaten, D. Swanson, A. Deutsch, J. Enns

Brenda Neudorf, Grade 6, depicting the magic of digestion, 1972