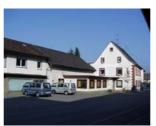

## BLACK FOREST ACADEMY SCHOOL BUILDINGS

Elsässerstrasse 22, Basel, 1956-67

Feldbergstrasse 14 Lörrach, Germany 1967-68, elementary

Janz Team Office, Hammerstrasse 10, Lörrach, 1968-69, elementary

Junghans Haus, Baumgartnerstrasse 30, Lörrach 1969-73 elementary